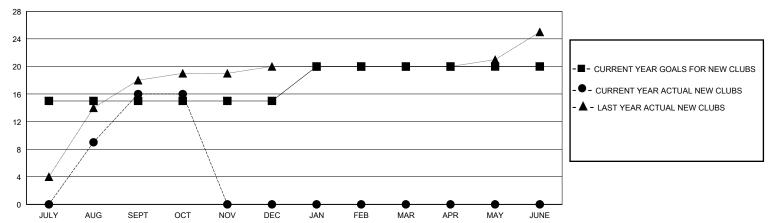

## District 325 K

GMT: LOCATION NEPAL GMT CA

| •             |               |             |               |                       |                        |                         | • • • • • • • • • • • • • • • • • • • •            |  |
|---------------|---------------|-------------|---------------|-----------------------|------------------------|-------------------------|----------------------------------------------------|--|
| Clubs         |               |             |               | Members               |                        |                         |                                                    |  |
|               | RESULTS FOR   | R 2023-2024 |               | RESULTS FOR 2023-2024 |                        |                         |                                                    |  |
| QUARTER       | NEW CLUB GOAL | NEW CLUBS   | DROPPED CLUBS | QUARTER MEME          | BER GROWTH NET<br>GOAL | MEMBER GROWTH<br>ACTUAL | DROPPED<br>MEMBERS ACTUAL<br>(including transfers) |  |
| JULY/AUG/SEPT | 15            | 16          | 1             | JULY/AUG/SEPT         | 300                    | 584                     | 189                                                |  |
| OCT/NOV/DEC   | 0             | 0           | 0             | OCT/NOV/DEC           | 75                     | 53                      | 2                                                  |  |
| JAN/FEB/MAR   | 5             | 0           | 0             | JAN/FEB/MAR           | 100                    | 0                       | 0                                                  |  |
| APR/MAY/JUNE  | 0             | 0           | 0             | APR/MAY/JUNE          | 125                    | 0                       | 0                                                  |  |