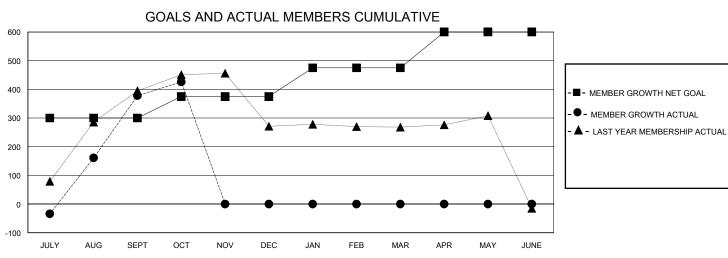

## District 325 K

GMT: LOCATION NEPAL GMT CA

| •             |               |             |               |                       |                        |                         | • • • • • • • • • • • • • • • • • • • •            |  |
|---------------|---------------|-------------|---------------|-----------------------|------------------------|-------------------------|----------------------------------------------------|--|
| Clubs         |               |             |               | Members               |                        |                         |                                                    |  |
|               | RESULTS FOR   | R 2023-2024 |               | RESULTS FOR 2023-2024 |                        |                         |                                                    |  |
| QUARTER       | NEW CLUB GOAL | NEW CLUBS   | DROPPED CLUBS | QUARTER MEME          | BER GROWTH NET<br>GOAL | MEMBER GROWTH<br>ACTUAL | DROPPED<br>MEMBERS ACTUAL<br>(including transfers) |  |
| JULY/AUG/SEPT | 15            | 16          | 1             | JULY/AUG/SEPT         | 300                    | 584                     | 189                                                |  |
| OCT/NOV/DEC   | 0             | 0           | 0             | OCT/NOV/DEC           | 75                     | 53                      | 2                                                  |  |
| JAN/FEB/MAR   | 5             | 0           | 0             | JAN/FEB/MAR           | 100                    | 0                       | 0                                                  |  |
| APR/MAY/JUNE  | 0             | 0           | 0             | APR/MAY/JUNE          | 125                    | 0                       | 0                                                  |  |